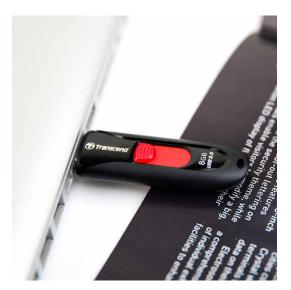

Capless design

## USB 2.0 Flash Drive **JetFlash® 590**

The capless JetFlash 590 USB 2.0 flash drive utilizes a retractable USB connector to shield your data while in transit - simply push at the colored slider to slide the connector out. The combination of fast data transfer rates and substantial storage space make it easier than ever to store, carry and share all your digital files wherever you go.