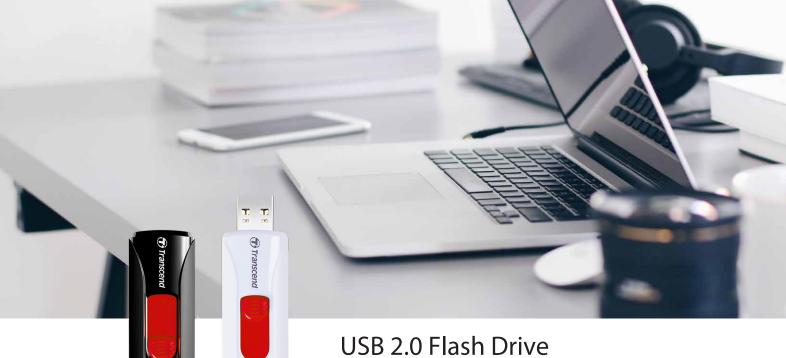

## USB 2.0 Flash Drive **JetFlash® 590**

The capless JetFlash 590 USB 2.0 flash drive utilizes a retractable USB connector to shield your data while in transit - simply push at the colored slider to slide the connector out. The combination of fast data transfer rates and substantial storage space make it easier than ever to store, carry and share all your digital files wherever you go.

- · Capless design with slide-out USB connector
- · Lightweight and compact
- · Lanyard / keyring loop
- · Transcend Elite data management software